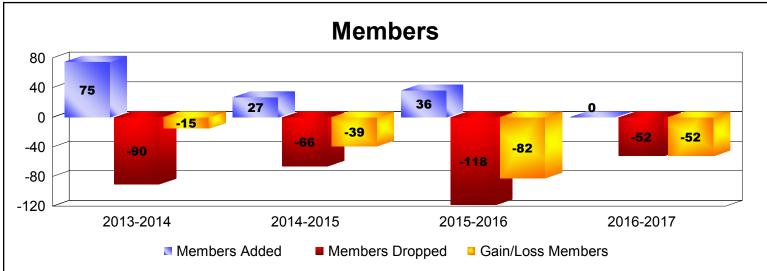

## **Disbanded Districts**

| Year      | New<br>Clubs | Dropped<br>Clubs | Gain/<br>Loss<br>Clubs | New<br>Members | Charter<br>Members | Reinstate<br>Members | Transfer<br>Members | Total<br>Member<br>Added | Total<br>Members<br>Dropped | Gain/<br>Loss<br>Members |
|-----------|--------------|------------------|------------------------|----------------|--------------------|----------------------|---------------------|--------------------------|-----------------------------|--------------------------|
| 2013-2014 | 2            | -2               | 0                      | 34             | 40                 | 0                    | 1                   | 75                       | -90                         | -15                      |
| 2014-2015 | 1            | -2               | -1                     | 6              | 21                 | 0                    | 0                   | 27                       | -66                         | -39                      |
| 2015-2016 | 1            | -3               | -2                     | 6              | 25                 | 5                    | 0                   | 36                       | -118                        | -82                      |
| 2016-2017 | 0            | -5               | -5                     | 0              | 0                  | 0                    | 0                   | 0                        | -52                         | -52                      |
| Average   | 1            | -3               | -2                     | 12             | 22                 | 1                    | 0                   | 35                       | -82                         | -47                      |