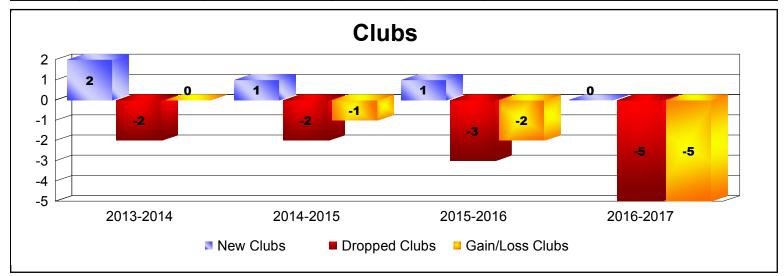

## **Disbanded Districts**

| Year      | New<br>Clubs | Dropped<br>Clubs | Gain/<br>Loss<br>Clubs | New<br>Members | Charter<br>Members | Reinstate<br>Members | Transfer<br>Members | Total<br>Member<br>Added | Total<br>Members<br>Dropped | Gain/<br>Loss<br>Members |
|-----------|--------------|------------------|------------------------|----------------|--------------------|----------------------|---------------------|--------------------------|-----------------------------|--------------------------|
| 2013-2014 | 2            | -2               | 0                      | 34             | 40                 | 0                    | 1                   | 75                       | -90                         | -15                      |
| 2014-2015 | 1            | -2               | -1                     | 6              | 21                 | 0                    | 0                   | 27                       | -66                         | -39                      |
| 2015-2016 | 1            | -3               | -2                     | 6              | 25                 | 5                    | 0                   | 36                       | -118                        | -82                      |
| 2016-2017 | 0            | -5               | -5                     | 0              | 0                  | 0                    | 0                   | 0                        | -52                         | -52                      |
| Average   | 1            | -3               | -2                     | 12             | 22                 | 1                    | 0                   | 35                       | -82                         | -47                      |